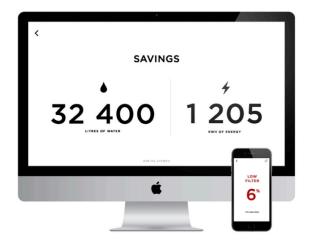

# Smart & connected

The Oas is the first connected shower, documenting never before seen data that quantifies savings, efficiency and usage patterns.

#### 5. Core Computer

Processes shower data and communicates it to the Cloud, so users can view performance and savings data in the Orbital Systems App.

# **SMART & CONNECTED SHOWER**

The latest IOT technology applied to the shower, documenting never before seen shower data.

Shower data is accessible from any Wi-Fi connected device and is easily shareable and integrated with other systems through an open API.

The Orbital Systems app helps owners track, share and gamify water and energy savings with users as part of a transparent sustainability strategy.

Real estate

Off-grid projects

Hotels & resorts

Mobile vehicles