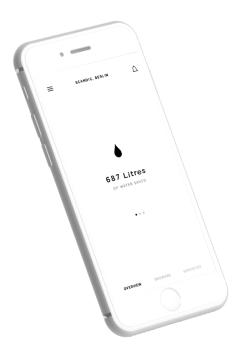

# Smart & connected

The Oas is the first connected shower, documenting never before seen data that quantifies savings, efficiency and usage patterns.

#### 5. Core Computer

Processes shower data and communicates it to the Cloud, so users can view performance and savings data in the Orbital Systems App.

# **SMART & CONNECTED SHOWER**

The latest IOT technology applied to the shower, documenting never before seen shower data.

Shower data is accessible from any Wi-Fi connected device and is easily shareable and integrated with other systems through an open API.

The Orbital Systems app helps owners track, share and gamify water and energy savings with users as part of a transparent sustainability strategy.

Real estate

Off-grid projects

Hotels & resorts

Mobile vehicles