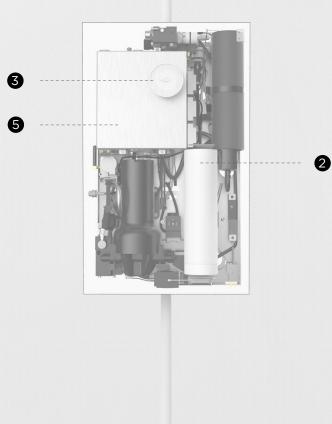

# OAS SHOWER TECHNOLOGY

4

#### 1. Smart Sensors

Analyze water quality 20-times per second to optimize the purification process.

## 2. Purification Technology

Water is continuously purified using a micron filter and UV-lamp.

## 3. Control Dial

Controls temperature and on/off functions through a user-friendly, digital display.

#### 5. Core Computer

Processes shower data and communicates it to the Cloud, so users can view performance and savings data in the Orbital Systems App.