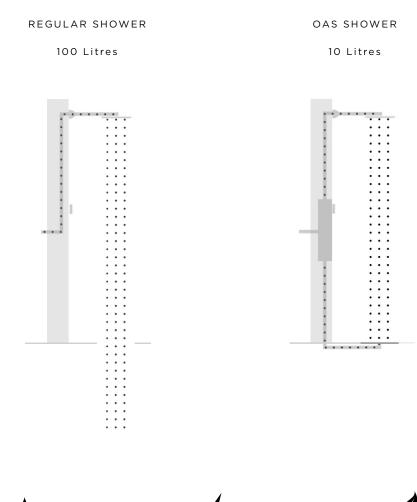

# CHANGING THE WORLD, ONE SHOWER AT A TIME

Orbital Systems is a Swedish water technology company, creating a new paradigm in daily water use.

When we use water, we waste water. Orbital Systems' technology is radically changing that. Our first product is an award winning shower that reduces the amount of water and energy used by up to 90% and 80%, respectively, without reducing the waterflow for the user.

## Innovation in conservation

The Oas shower recirculates and purifies a small amount of water in a closed loop. Users can take longer showers, guilt-free, while wasting up to 90% less water and 80% less energy.